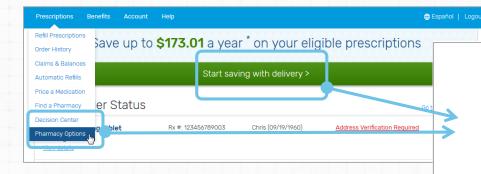

#### Terry, you could save up to \$172.32 a year with Express Scripts Pharmacy delivery\*

We know you have better things to do than wait in line at a pharmacy. Switch to the Express Scripts Pharmacy and we'll deliver 3-month supplies of your long-term medicine for free.

lamper evident packaging

Pharmacists available 24/7

© 2019 Express Scripts Holding Company, All Rights Reserved.

Choose the medicine you'd like delivered in a 3-month supply.

| Rx number: 1234567890                                                                  | Current Retail Pharmacy                 | Express Scripts Pharmacy | Switch to Express Script                |  |
|----------------------------------------------------------------------------------------|-----------------------------------------|--------------------------|-----------------------------------------|--|
| Synthroid<br>125mcg tablet                                                             | \$36.30/30 days                         | \$31.80/30 days          | Save \$4.50 a m                         |  |
|                                                                                        | Rx price: \$36.30                       | Rx price: \$95.40        | \$95.40 3-month s                       |  |
| Pharmacy: Walmart                                                                      | Supply: 30 days                         | Supply: 90 days          | <ul> <li>Free standard shipp</li> </ul> |  |
| Doctor: Dr. Susan Jones <u>Edit</u>                                                    | Quantity: 30 tablets                    | Quantity: 90 tablets     | Extended Payment                        |  |
| Rx number: 2345678901                                                                  | Current Retail Pharmacy                 | Express Scripts Pharmacy | Switch to Express Script                |  |
| Lisinopril<br>10mg tablet                                                              | \$7.25/30 days                          | \$2.94/30 days           | Save \$4.31 a m                         |  |
|                                                                                        | Rx price: \$7.25                        | Rx price: \$8.81         | \$8.81 3-month su                       |  |
| Pharmacy: Walmart                                                                      | Supply: 30 days                         | Supply: 90 days          | <ul> <li>Free standard shipp</li> </ul> |  |
| Doctor: Dr. Susan Jones <u>Edit</u>                                                    | Quantity: 30 tablets                    | Quantity: 90 tablets     | Extended Payment                        |  |
| - Michael (0 medication                                                                | ns]                                     |                          |                                         |  |
| * Prices and savings are based on o                                                    | current drug prices and your prescripti | ion program.             |                                         |  |
| Concerned about paying for a 3 month supply? Learn about our Extended Payment Program. |                                         |                          |                                         |  |
|                                                                                        |                                         |                          |                                         |  |

## ORDER STATUS GIVES YOU REAL-TIME INFORMATION

- Actionable self-service messages for those prescriptions ordered through Express Scripts
- Track shipping
- Real-time email order confirmation

| EXPRESS SCRIPTS"                                                                                                                                                                                                                                                                                                                                                                                                       |                                                                                  | ीस्म <sup>3</sup> Items in cart <del>-</del>                                                                                                                                           |
|------------------------------------------------------------------------------------------------------------------------------------------------------------------------------------------------------------------------------------------------------------------------------------------------------------------------------------------------------------------------------------------------------------------------|----------------------------------------------------------------------------------|----------------------------------------------------------------------------------------------------------------------------------------------------------------------------------------|
| Prescriptions Benefits Account Help                                                                                                                                                                                                                                                                                                                                                                                    |                                                                                  | Accessible view   🖨 Español   Logout.                                                                                                                                                  |
| Recent Order Status                                                                                                                                                                                                                                                                                                                                                                                                    |                                                                                  | Con (40 (40 6 0)                                                                                                                                                                       |
| Toprol XL 200 mg tablet     Rx #: 123456789003       200 mg. brand     Hide details                                                                                                                                                                                                                                                                                                                                    |                                                                                  | (09/19/1960)                                                                                                                                                                           |
| Thank you for your recent home delivery order. Before we can ship your medit confirm the shipping address is correct, or choose the option to change the ad phone number can be found under the contact us link. If you've already taken Physician: Susan Jones         Quantity: 90         Physician phone: 444-555-6666         Days supply: 90         Date received: 02/12/2015         Rx expiration: 04/22/2015 | ddress. You may also verify your address with<br>care of this issue, our thanks. |                                                                                                                                                                                        |
| cent Order Status<br>Note: For prescription renewals, the "Order placed on" date may change to<br>the date your new prescription is actually received from your physician. Please<br>"View details" to view additional details on your order.                                                                                                                                                                          | Help<br>Last 120 days 🔽                                                          | Il process after XX/XX/                                                                                                                                                                |
| rder placed on: January 6, 2016 Confirmation #: 9012346                                                                                                                                                                                                                                                                                                                                                                |                                                                                  | We got your order.                                                                                                                                                                     |
| ice #: 12551093                                                                                                                                                                                                                                                                                                                                                                                                        |                                                                                  | Thanks for your order.<br>Your order number is <b>272392272</b> . You can see the details of the order we'ra<br>processing in this message. We'll let you know when we ship it to you. |
| SHIPPED on 01/08/14 via UPS-Ground<br>100 Parsons Pond Rd, Franklin Lakes, NJ 07417<br>Simvastatin tabs 40mg tablet<br>Rx #: 123344455667   For: Vanessa (07/18/1962)<br>Prior Authorization Expires on 12/23/2016                                                                                                                                                                                                     |                                                                                  | Prescriptions for ****                                                                                                                                                                 |
|                                                                                                                                                                                                                                                                                                                                                                                                                        |                                                                                  | Prescription #:**** 4402<br>We'll process your order after it is eligible to be filled on 09/24/2017.                                                                                  |
| w details                                                                                                                                                                                                                                                                                                                                                                                                              | You pay:<br>\$30.00                                                              |                                                                                                                                                                                        |