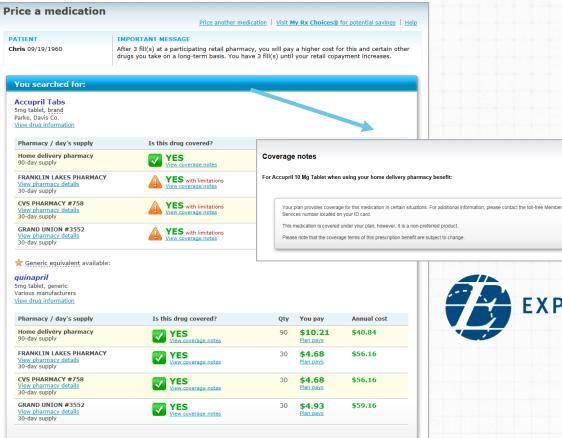

## PRICE A MEDICATION — FIND THE LOWEST COST

- Compare home delivery vs. retail pharmacy costs
- Compare with a generic equivalent, if available
- View coverage notes and formulary alternatives
- View coverage alerts, if applicable.
- See actual costs which take into account deductible and out-ofpocket balances.

#### Main Important Messages:

After 3 fill(s) at a participating retail pharmacy, you will pay an additional cost for this and certain other drugs you take on a long-term basis. You have 3 fill(s) until your retail copayment increases.

The copay reflects your current deductible, out-of-pocket, and/or cap balance. Because your copay on future refills may change, please come back and price before your next refill.

## SAVINGS OPPORTUNITIES DISPLAY MAKE CHOOSING A PHARMACY EASY

- 30-day and 90-day pricing is provided, for easy comparison (days supply may vary)
- Member selects medicines they wish to transfer and proceeds to cart for checkout
- Express Scripts will contact the doctor to obtain a new prescription on their behalf

Note: This is for illustration purposes only; numbers do not necessarily align throughout this page