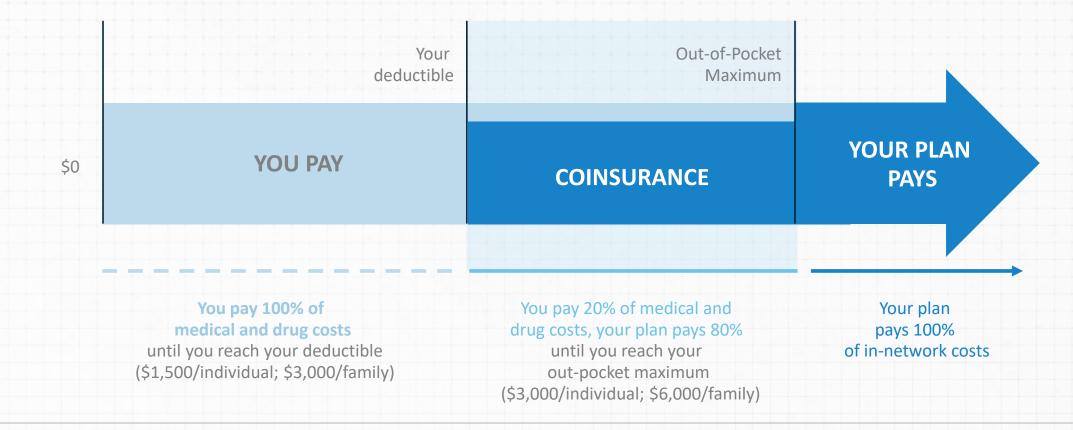

gan and Blue Care Network are nonprofit corporations and independent licensees of the Blue Cross and Blue Shield Association. CONFIDENTIAL – Not for use or disclosure outside of Blue Cross Blue Shield of Michigan



4

# THIS INTEGRATION HELPS TO DELIVER YOUR PHARMACY BENEFITS

Integration means:



One member ID Card Combined costs apply to deductible and coinsurance Blue Cross customer service is a first stop for questions



## HOW DOES THE PHARMACY BENEFIT WORK FOR THE HSA PLAN?





Blue Cross Blue Shield of Michigan and Blue Care Network are nonprofit corporations and independent licensees of the Blue Cross and Blue Shield Association. CONFIDENTIAL – Not for use or disclosure outside of Blue Cross Blue Shield of Michigan

## HOW DOES THE PHARMACY BENEFIT WORK FOR THE HSA PLUS PLAN?





7

# YOU CAN USE YOUR HEALTH SAVINGS ACCOUNT (HSA) TO PAY FOR PRESCRIPTIONS

Reminders about your Health Savings Account:

- Tax free savings and withdrawals
- The account and money are yours
- You can start, stop or change savings at any time

2019 saving limits (including Ford contribution for HSA Plus Plan)

- \$3,500 for individuals
- \$7,000 for family coverage
- Over 55 can contribute an extra \$1,000





ARE YOU GETTING ANY PHARMACY SAVINGS IN YOUR FORD PLAN?



## YOUR PLAN USES A PREFERRED DRUG LIST

- The National Preferred Formulary is a list of preferred drugs that could be more effective at treating a particular condition than other drugs in the same class of drugs,
- Non-preferred drugs may also be covered under the prescription drug program, but at a higher costsharing