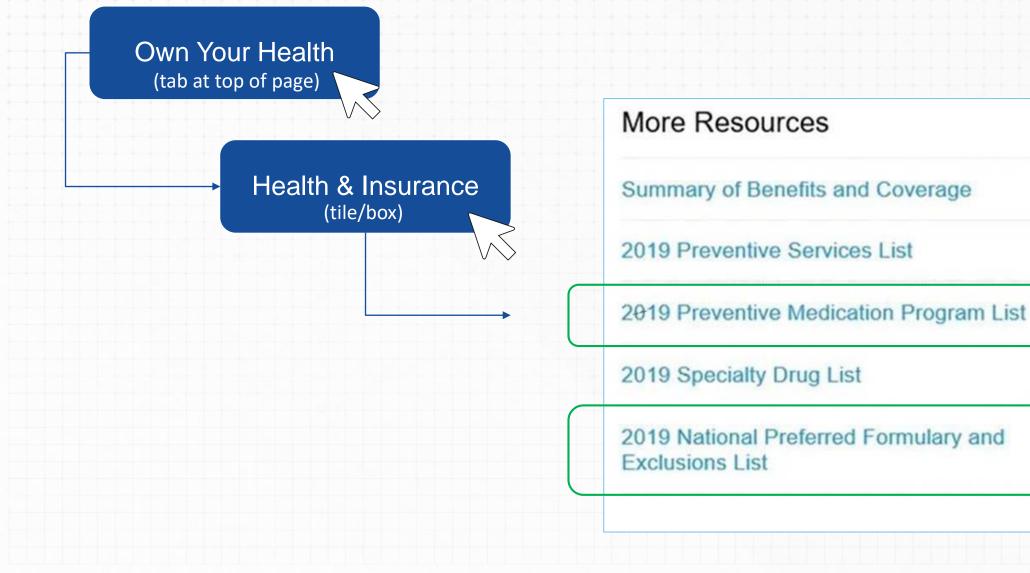

## YOUR PLAN USES A PREFERRED DRUG LIST

- The National Preferred Formulary is a list of preferred drugs that could be more effective at treating a particular condition than other drugs in the same class of drugs,
- Non-preferred drugs may also be covered under the prescription drug program, but at a higher costsharing tier.
- The National Preferred Formulary is updated periodically and subject to change. To get the most up-to-date list, visit www.myfordbenefits.com.

# SOME GENERIC MEDICATIONS ARE AVAILABLE AT NO COST

- Medications to manage many conditions such as High Blood Pressure
- Preventive medications are typically evaluated annually and can change often
- Certain preventive medications defined under National Health Care Reform are covered at 100% when obtained in network
- These drugs are at no cost to you and are covered 100% percent
- The list is available with other benefit reference material on www.myfordbenefits.com.

## FORD EMPLOYEE RESOURCES ON WWW.MYFORDBENEFITS.COM.