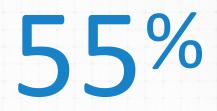

### BLUE CROSS AND EXPRESS SCRIPTS WORK TOGETHER

OF AMERICANS REGULARLY TAKE PRESCRIPTION DRUGS\*

\*SOURCE: Consumer Reports National Research Center nationally representative survey of 1,947 adults, conducted in April 2017