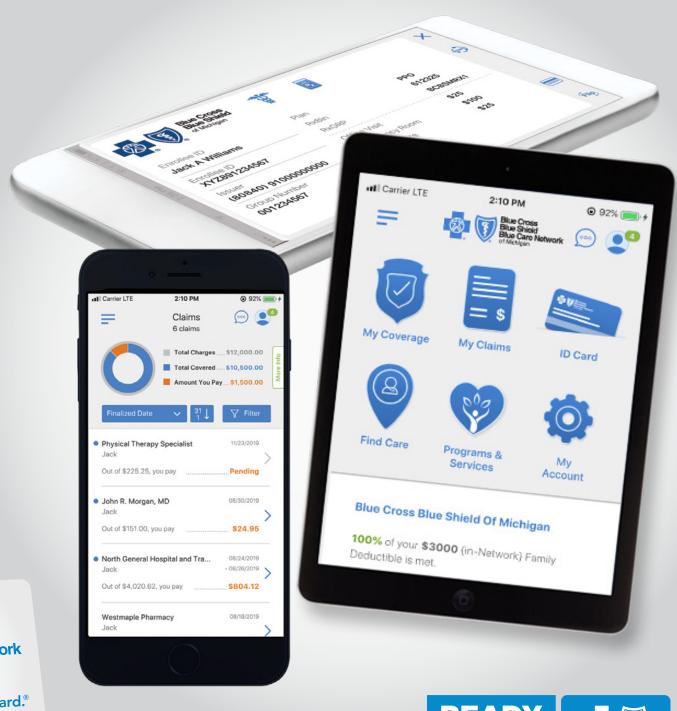

## Your health care plan – at your fingertips

- Check your coverage, claims and balances.
- Receive real-time notifications for your prior authorization or referral requests.
- Show and share your virtual member ID card.
- Find in-network care and compare costs.\*
- Check hospital and doctor quality.
- Find health care providers who offer virtual visits.

\*Cost estimates for certain services are available to most non-Medicare members.