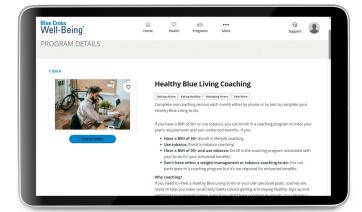

## Get started today

To access your coaching program and schedule your first session, log in to your member account at **bcbsm.com** and:

- 1. Select My Coverage in the navigation menu.
- 2. Click Medical and then To-do List.
- **3.** Click *Blue Cross Well-Being*. You'll be directed to the Blue Cross Well-Being home page. First-time visitors will need to enroll.
- 4. Click Programs in the navigation bar.
- 5. Click Healthy Blue Living Coaching.
- 6. Click the *Start Now* button to schedule your first session.