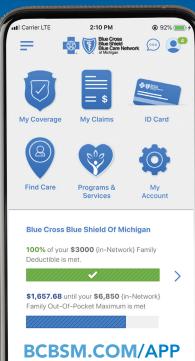

## Get secure access to your member account. On the go.

**Tap the app** — See your plan balances in an instant.

Tap My Coverage — When you need to ask, "Do I pay for that?"

**Tap My Claims** — To know what providers charged you and why.

**Tap ID Card** — To view your virtual member ID, verify copays, your enrollee ID and group numbers, find important phone numbers and order additional cards.

**Keep tapping** — Find Care, Programs & Services and other helpful features that the mobile app has to offer.