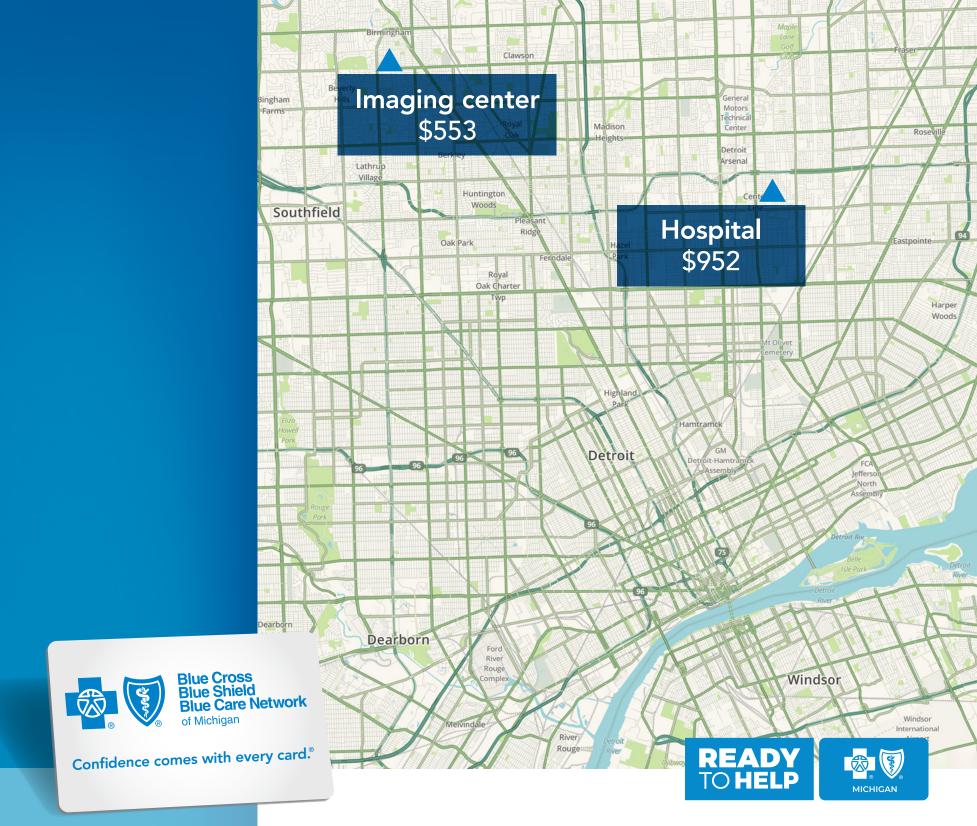

## Where you go for care matters.

An MRI at a hospital can cost nearly two times more than one at an outpatient imaging center.